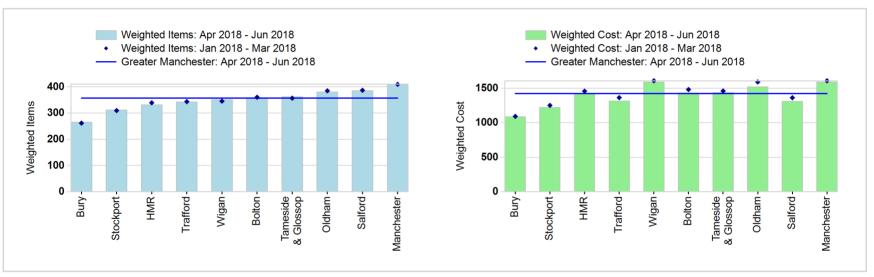

## **OTC Self Care - Greater Manchester**

Medicines management

**Growth Rates** 

Chemical Substance Analysis

Weighted number of items and cost of 'OTC Self Care' items, dispensed during the period 1st Qtr 18/19 compared against the period 4th Qtr 17/18 prescribed in Greater Manchester.

Only items prescribed by GP practices are included in this report, services are excluded.

Click the columns in the charts to drill down to the practice split

## **OTC Self Care - Greater Manchester**

1,414,984

| Medicines  |  |
|------------|--|
| management |  |
|            |  |

Chemical Substance Analysis **Drug List Growth Rates** 

|                    | Items               |                |                     |                | Cost                |               |                     |               |
|--------------------|---------------------|----------------|---------------------|----------------|---------------------|---------------|---------------------|---------------|
|                    |                     |                |                     |                |                     |               |                     |               |
|                    | Apr 2018 - Jun 2018 |                | Jan 2018 - Mar 2018 |                | Apr 2018 - Jun 2018 |               | Jan 2018 - Mar 2018 |               |
| CCG                | Number of Items     | Weighted Items | Number of Items     | Weighted Items | Actual Cost         | Weighted Cost | Actual Cost         | Weighted Cost |
| Manchester         | 311,641             | 410.40         | 311,137             | 409.73         | £1,208,997.32       | 1592.11       | £1,220,298.95       | 1606.99       |
| Salford            | 133,204             | 385.41         | 133,764             | 387.03         | £453,965.90         | 1313.51       | £470,473.56         | 1361.27       |
| Oldham             | 126,410             | 380.69         | 127,844             | 385.01         | £504,672.29         | 1519.85       | £527,952.05         | 1589.95       |
| Tameside & Glossop | 120,698             | 362.87         | 118,728             | 356.95         | £478,684.61         | 1439.14       | £485,340.51         | 1459.15       |
| Bolton             | 146,078             | 357.41         | 147,354             | 360.53         | £585,745.14         | 1433.15       | £604,922.86         | 1480.07       |
| Wigan              | 158,214             | 351.56         | 155,542             | 345.63         | £715,334.02         | 1589.53       | £723,024.01         | 1606.61       |
| Trafford           | 110,804             | 342.54         | 111,165             | 343.66         | £425,249.97         | 1314.62       | £440,859.31         | 1362.87       |
| HMR                | 101,338             | 331.78         | 103,634             | 339.30         | £434,249.49         | 1421.73       | £444,926.60         | 1456.69       |
| Stockport          | 133,618             | 311.89         | 132,639             | 309.61         | £524,297.97         | 1223.83       | £535,764.17         | 1250.59       |
| Bury               | 72,979              | 265.92         | 71,815              | 261.68         | £298,240.79         | 1086.72       | £299,577.95         | 1091.59       |